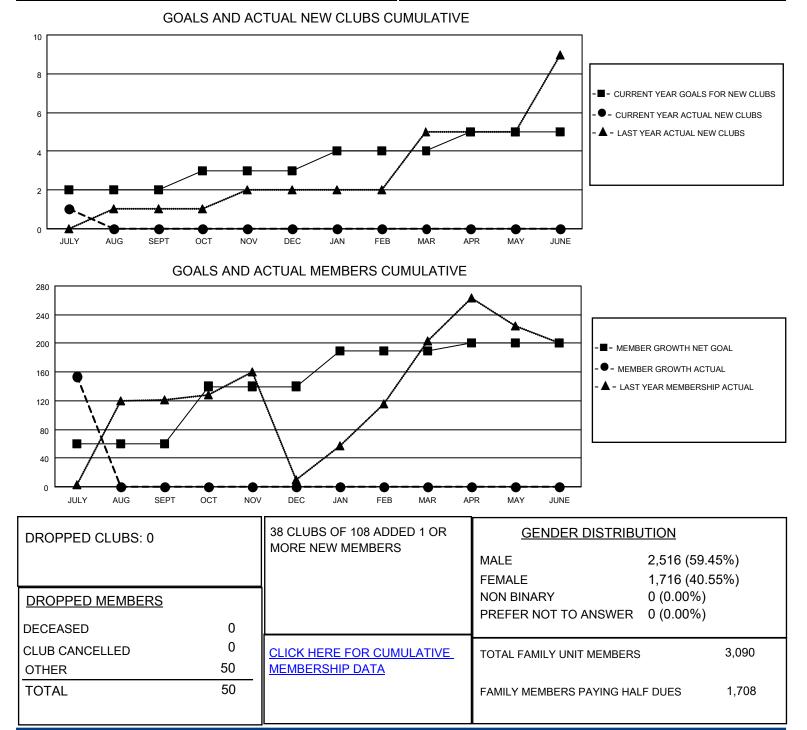

## LOCATION INDIA

District 3234H1

Results as of: 7/31/2022

| Clubs                 |               |           |               | Members               |                        |                         |                                                    |
|-----------------------|---------------|-----------|---------------|-----------------------|------------------------|-------------------------|----------------------------------------------------|
| RESULTS FOR 2022-2023 |               |           |               | RESULTS FOR 2022-2023 |                        |                         |                                                    |
| QUARTER               | NEW CLUB GOAL | NEW CLUBS | DROPPED CLUBS | QUARTER               | BER GROWTH NET<br>GOAL | MEMBER GROWTH<br>ACTUAL | DROPPED<br>MEMBERS ACTUAL<br>(including transfers) |
| JULY/AUG/SEPT         | 2             | 1         | 0             | JULY/AUG/SEPT         | 60                     | 216                     | 50                                                 |
| OCT/NOV/DEC           | 1             | 0         | 0             | OCT/NOV/DEC           | 80                     | 0                       | 0                                                  |
| JAN/FEB/MAR           | 1             | 0         | 0             | JAN/FEB/MAR           | 50                     | 0                       | 0                                                  |
| APR/MAY/JUNE          | 1             | 0         | 0             | APR/MAY/JUNE          | 10                     | 0                       | 0                                                  |